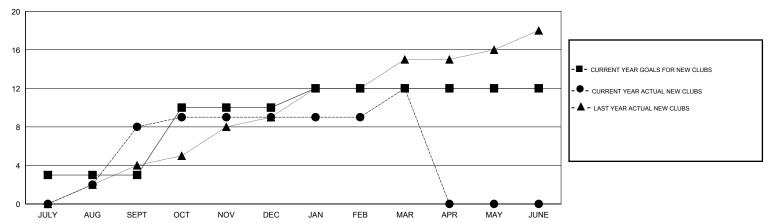

| 100                | 393                                 | 572                | -179             |
| OCT/NOV/DEC           | 7                | 1         | 6                | -5               | OCT/NOV/DEC           | 320                | 187                                 | 335                | -148             |
| JAN/FEB/MAR           | 2                | 3         | 5                | -2               | JAN/FEB/MAR           | 340                | 627                                 | 236                | 391              |
| APR/MAY/JUNE          | 0                | 0         | 0                | 0                | APR/MAY/JUNE          | -160               | 0                                   | 0                  | 0                |

### GOALS AND ACTUAL NEW CLUBS CUMULATIVE



## GOALS AND ACTUAL MEMBERS CUMULATIVE



| DROPPED CLUBS: 11  DROPPED MEMBERS |                  | 136 CLUBS OF 164 ADDED 1 OR MORE<br>NEW MEMBERS | GENDER DISTRIBUTION  MALE 5,244 (78.42%)  FEMALE 1,443 (21.58%) |                |
|------------------------------------|------------------|-------------------------------------------------|-----------------------------------------------------------------|----------------|
| DECEASED  CLUB CANCELLED  OTHER    | 14<br>264<br>864 | CLICK HERE FOR HEALTH ASSESSMENT DATA           | FAMILY UNIT MEMBERS HEAD OF HOUSEHOLD                           | 3,116<br>1,281 |
| TOTAL                              | 1,142            |                                                 | NON-HEAD OF HOUSEHOLD                                           | 1,835