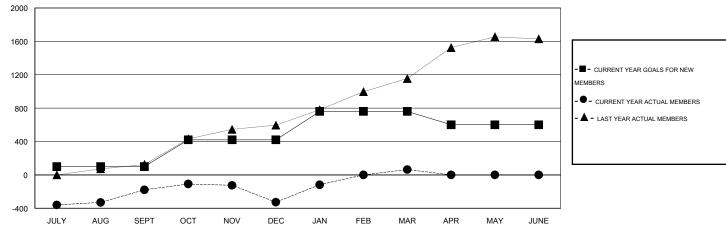

## GOALS AND ACTUAL MEMBERS CUMULATIVE

| DROPPED CLUBS: 11  DROPPED MEMBERS |                  | 136 CLUBS OF 164 ADDED 1 OR MORE<br>NEW MEMBERS | GENDER DISTRIBUTION  MALE 5,244 (78.42%)  FEMALE 1,443 (21.58%) |                |
|------------------------------------|------------------|-------------------------------------------------|-----------------------------------------------------------------|----------------|
| DECEASED  CLUB CANCELLED  OTHER    | 14<br>264<br>864 | CLICK HERE FOR HEALTH ASSESSMENT DATA           | FAMILY UNIT MEMBERS HEAD OF HOUSEHOLD                           | 3,116<br>1,281 |
| TOTAL                              | 1,142            |                                                 | NON-HEAD OF HOUSEHOLD                                           | 1,835          |